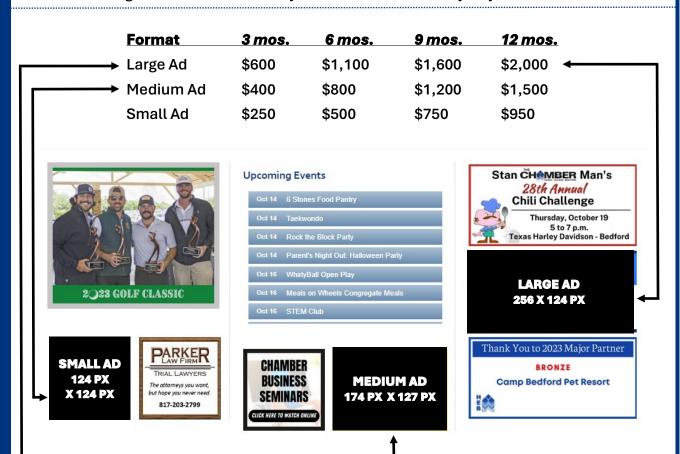

# INCREASE YOUR VISIBILITY WITH WEBSITE ADVERTISING!

We offer great rates and the ad you use will link directly to your website!

# BANNER AD CALENDAR PAGE: \$225 PER MONTH BANNER AD ON BUSINESS LISTINGS PAGE: \$425 PER QUARTER

**Events Calendar** 