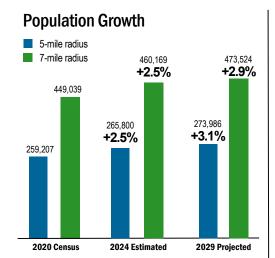

## **HEB Economic Development Foundation**

## **Area Demographics**

2024 Fact Sheet







| Household Income    | 5-Mile Radius | 7-Mile Radius |
|---------------------|---------------|---------------|
| \$250,000+          | 8.4%          | 8.5%          |
| \$150,000-\$249,999 | 13.9%         | 12.8%         |
| \$100,000-\$149,999 | 15.6%         | 17.0%         |
| \$75,000-\$99,999   | 13.3%         | 13.1%         |
| \$50,000-\$74,999   | 17.0%         | 17.3%         |
| \$35,000-\$49,999   | 12.5%         | 12.9%         |
| Less than \$35,000  | 17.2%         | 18.2%         |

| Household Values    | 5-Mile Radius | 7-Mile Radius |
|---------------------|---------------|---------------|
| \$750,000 +         | 9.6%          | 11.4%         |
| \$400,000 - 749,999 | 34.8%         | 31.2%         |
| \$200,000-\$399,999 | 45.5%         | 45.0%         |
| \$100,0