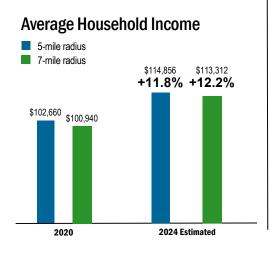

## **Area Demographics**

2024 Fact Sheet

| Household Income    | 5-Mile Radius | 7-Mile Radius |
|---------------------|---------------|---------------|
| \$250,000+          | 8.4%          | 8.5%          |
| \$150,000-\$249,999 | 13.9%         | 12.8%         |
| \$100,000-\$149,999 | 15.6%         | 17.0%         |
| \$75,000-\$99,999   | 13.3%         | 13.1%         |
| \$50,000-\$74,999   | 17.0%         | 17.3%         |
| \$35,000-\$49,999   | 12.5%         | 12.9%         |
| Less than \$35,000  | 17.2%         | 18.2%         |