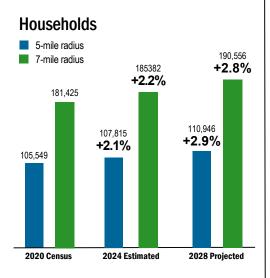

## **HEB Economic Development Foundation**

## **Area Demographics**

2024 Fact Sheet







| Household Income    | 5-Mile Radius | 7-Mile Radius |
|---------------------|---------------|---------------|
| \$250,000+          | 8.4%          | 8.5%          |
| \$150,000-\$249,999 | 13.9%         | 12.8%         |
| \$100,000-\$149,999 | 15.6%         | 17.0%         |
| \$75,000-\$99,999   | 13.3%         | 13.1%         |
| \$50,000-\$74,999   | 17.0%         | 17.3%         |
| \$35,000-\$49,999   | 12.5%         | 12.9%         |
| Less than \$35,000  | 17.2%         | 18.2%         |

| Household Values    | 5-Mile Radius | 7-Mile Radius |
|---------------------|---------------|---------------|
| \$750,000 +         | 9.6%          | 11.4%         |
| \$400,000 - 749,999 | 34.8%         | 31.2%         |
| \$200,000-\$399,999 | 45.5%         | 45.0%         |
| \$100,000